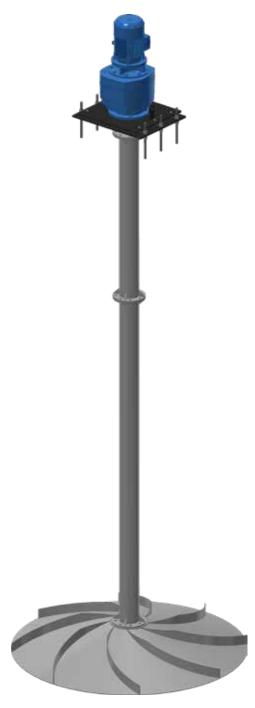

#### **OPTIONS**

- Available as Submerged Drive or Bridge Mounted Drive with extended shaft
- Stub shaft + extended shaft options
- Vertical operation only
- One x Submerged or Surface drive
- Fixed or variable Water Levels

### RANGE

- 1,5 TO 40 HP
- 10 42 rpm, geared drive

- Stub shaft + extended shaft options
- AISI 304 / 316 or special SS