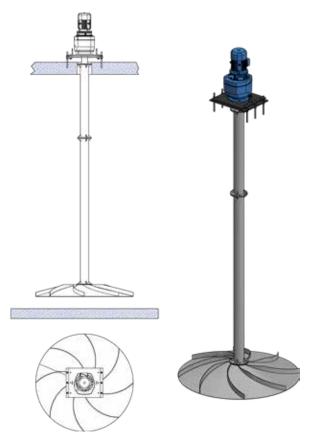

#### **OPTIONS**

- Available as Submerged Drive or Bridge Mounted Drive with extended shaft
- Stub shaft + extended shaft options
- Vertical operation only
- One x Submerged or Surface drive
- Fixed or variable Water Levels

### RANGE

- 1,5 TO 40 HP
- 10 42 rpm, geared drive

- Stub shaft + extended shaft options
- AISI 304 / 316 or special SS