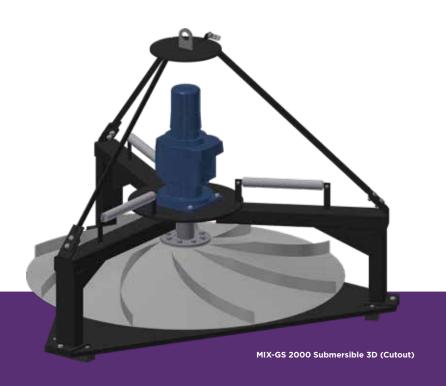

# MIX-GS

LOW SPEED BOTTOM MIXER



IDEAL FOR DEEP TANKS
+ HIGH MLS

EFFICIENCY MIXING OF BASINS
+ TANKS



## MAIN CHARACTERISTICS

Exceptional mixing performance for both low and high solids concentration solutions. Intensive, low-energy, 360 - degree mixing pattern and totally non-clogging impeller.





## ADVANTAGES

HIGH EFFICIENCY MIXING OF BASINS + TANKS

**ACTIVATED-SLUDGE PROCESSES** 

**DENITRIFICATION + SBR** 

ALSO IDEAL FOR DEEP TANKS + HIGH MLSS

INTENSIVE LOW ENERGY TO VOLUME MIXING

TOTALLY NON-CLOGGING DESIGN

MINIMAL NOISE OUTPUT

**ROBUST DESIGN - LOW MAINTENANCE** 

### COMPONENTS

- 1.1 30KW Drive Motors
- 10-42 rpm Geared Drive
- AISI 304/316 or special SS
- Fixed Bridge + Floor Mounted

#### **OPTIONS**

- Available as Submerged Drive or Bridge Mounted Drive with extended shaft
- Stub shaft + extended shaft options
- Vertical operation only
- One x Submerged or Surface drive
- Fixed or variable Water Levels



MIX-GS 2000 3D

### RANGE

- 1,5 TO 40 HP
- 10 42 rpm, geared drive

- Stub shaft + extended shaft options
- AISI 304 / 316 or special SS

## APPLICATIONS

-