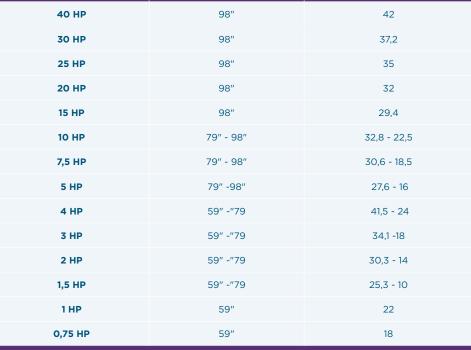

## APPLICATIONS

- High efficiency mixing in basins + tanks Dentrification
- Activated-sludge processes
- Ideal for deep tanks + high MLSS

| Motor Power | Impeller diameter | R.P.M.      |
|-------------|-------------------|-------------|
| 40 HP       | 98"               | 42          |
| 30 HP       | 98"               | 37,2        |
| 25 HP       | 98"               | 35          |
| 20 HP       | 98"               | 32          |
| 15 HP       | 98"               | 29,4        |
| 10 HP       | 79" - 98"         | 32,8 - 22,5 |
| 7,5 HP      | 79" - 98"         | 30,6 - 18,5 |
| 5 HP        | 79" -98"          | 27,6 - 16   |
| 4 HP        | 59" -"79          | 41,5 - 24   |
| 3 HP        | 59" -"79          | 34,1 -18    |
| 2 HP        | 59" -"79          | 30,3 - 14   |
| 1,5 HP      | 59" -"79          | 25,3 - 10   |
| 1 HP        | 59"               | 22          |
| 0,75 HP     | 59"               | 18          |

All values are indicative. Aquasystems International N.V. reserves the right to adjust these values at any time.