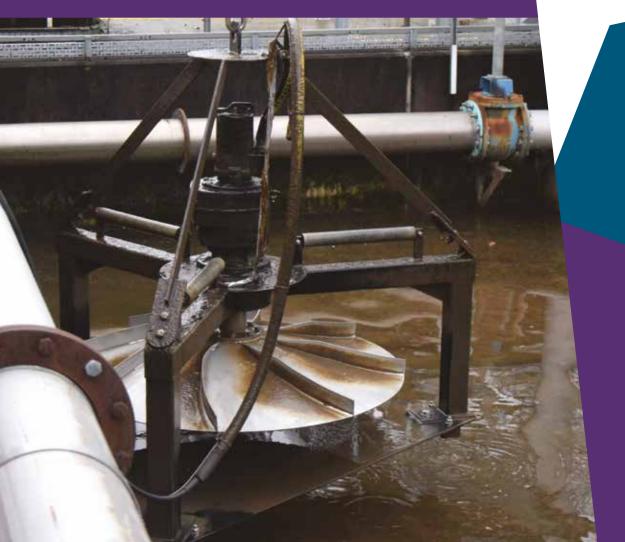

# MIX-GS

LOW SPEED BOTTOM MIXER

IDEAL FOR DEEP TANKS
+ HIGH MLS

EFFICIENCY MIXING OF BASINS
+ TANKS

## MAIN CHARACTERISTICS

Exceptional mixing performance for both low and high solids concentration solutions. Intensive, low-energy, 360 - degree mixing pattern and totally non-clogging impeller.

## ADVANTAGES

HIGH EFFICIENCY MIXING OF BASINS + TANKS

**ACTIVATED-SLUDGE PROCESSES** 

**DENITRIFICATION + SBR** 

ALSO IDEAL FOR DEEP TANKS + HIGH MLSS

INTENSIVE LOW ENERGY TO VOLUME MIXING

TOTALLY NON-CLOGGING DESIGN

### COMPONENTS

- 1.1 30KW Drive Motors
- 10-42 rpm Geared Drive
- AISI 304/316 or special SS
- Fixed Bridge + Floor Mounted