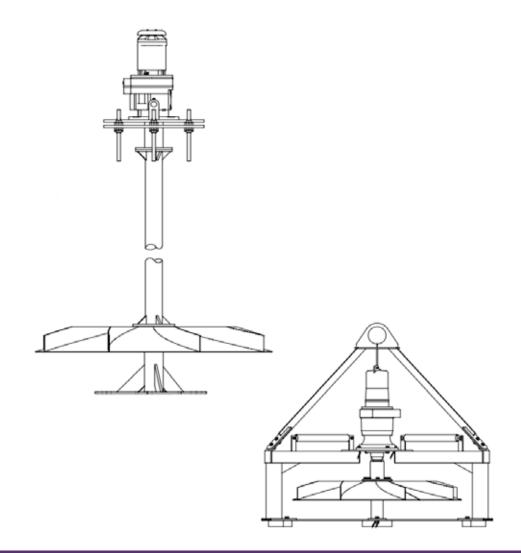

### COMPONENTS

- 1.1 30KW Drive Motors
- 10-42 rpm Geared Drive
- AISI 304/316 or special SS
- Fixed Bridge + Floor Mounted

#### **OPTIONS**

- Available as Submerged Drive or Bridge Mounted Drive with extended shaft
- Stub shaft + extended shaft options
- Vertical operation only
- One x Submerged or Surface drive
- Fixed or variable Water Levels

### RANGE

- 1,5 TO 40 HP
- 10 42 rpm, geared drive

- Stub shaft + extended shaft options
- AISI 304 / 316 or special SS