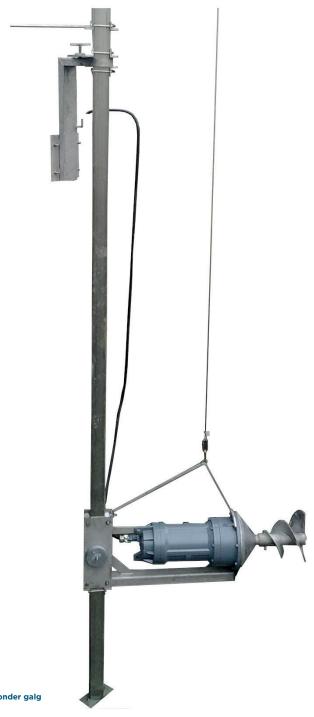

# MIX-SL

FIXED OR FLOATING DIRECTIONAL MIXER



FOR GENERAL MIXING
AND FLOW GENERATION

ADAPTABLE TO MANY TANK
CONFIGURATIONS

PROVIDING INTENSIVE, DIRECTIONAL
SUB-SURFACE MIXING PATTERN



# MAIN CHARACTERISTICS

Multi-purpose, multi-directional, submerged mixer ideal for general mixing and flow generation; adaptable to many tank configurations. Open, dual helical impeller providing intensive; directional sub-surface mixing pattern with minimal surface disturbance and low power to volume performance





MIX-SL uitsnede zonder galg

# ADVANTAGES

SUBMERSIBLE MOTOR - IP 68 PROTECTION

HIGH QUALITY, LOW MAINTENANCE MOTOR

ROBUST + COMPACT DESIGN - MINIMAL VIBRATION

**EASY INSTALLATION + REMOVAL** 

DIRECTIONAL MIXING + FLOW GENERATION PLUS GENERAL MIXING OF LAGOONS

BASINS + TANKS ACTIVATED-SLUDGE PROCESSES VEY LARGE SURFACE AREA RESERVOIRS

**DENITRIFICATION + SBR + ASP** 

### COMPONENTS

- 1.5 22KW Drive Motors
- 4 + 6-Pole Speeds, Direct Drive
- AISI 304/316 or other SS

### **OPTIONS**

- Rail, floor, float mounted options
- Variable operating angle 0 180°
- One x Submerged Drive
- Fixed or variable Water Levels



MIX-SL floating cutout