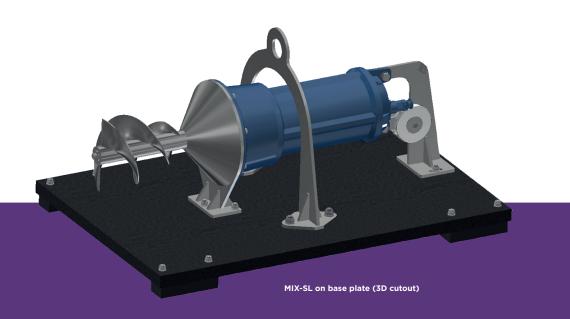

### COMPONENTS

- 1.5 22KW Drive Motors
- 4 + 6-Pole Speeds, Direct Drive
- AISI 304/316 or other SS

### **OPTIONS**

- Rail, floor, float mounted options
- Variable operating angle 0 180°
- One x Submerged Drive
- Fixed or variable Water Levels

MIX-SL floating cutout