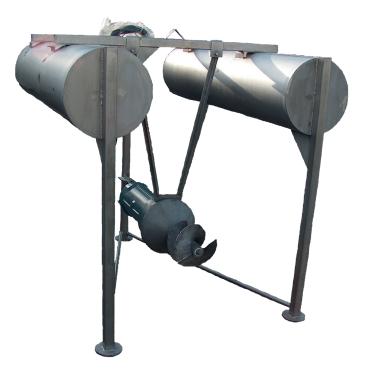

### **OPTIONS**

- Rail, floor, float mounted options
- Variable operating angle 0 180°
- One x Submerged Drive
- Fixed or variable Water Levels

MIX-SL floating cutout