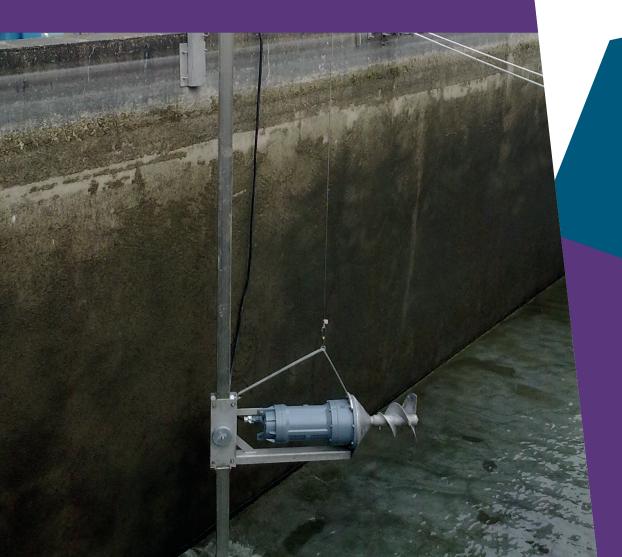

# MIX-SL

FIXED OR FLOATING DIRECTIONAL MIXER

FOR GENERAL MIXING
AND FLOW GENERATION

ADAPTABLE TO MANY TANK
CONFIGURATIONS

PROVIDING INTENSIVE, DIRECTIONAL
SUB-SURFACE MIXING PATTERN

# MAIN CHARACTERISTICS

Multi-purpose, multi-directional, submerged mixer ideal for general mixing and flow generation; adaptable to many tank configurations. Open, dual helical impeller providing intensive; directional sub-surface mixing pattern with minimal surface disturbance and low power to volume performance

# ADVANTAGES

SUBMERSIBLE MOTOR - IP 68 PROTECTION

HIGH QUALITY, LOW MAINTENANCE MOTOR

ROBUST + COMPACT DESIGN - MINIMAL VIBRATION

**EASY INSTALLATION + REMOVAL** 

DIRECTIONAL MIXING + FLOW GENERATION PLUS GENERAL MIXING OF LAGOONS

BASINS + TANKS ACTIVATED-SLUDGE PROCESSES VEY LARGE SURFACE AREA RESERVOIRS

**DENITRIFICATION + SBR + ASP** 